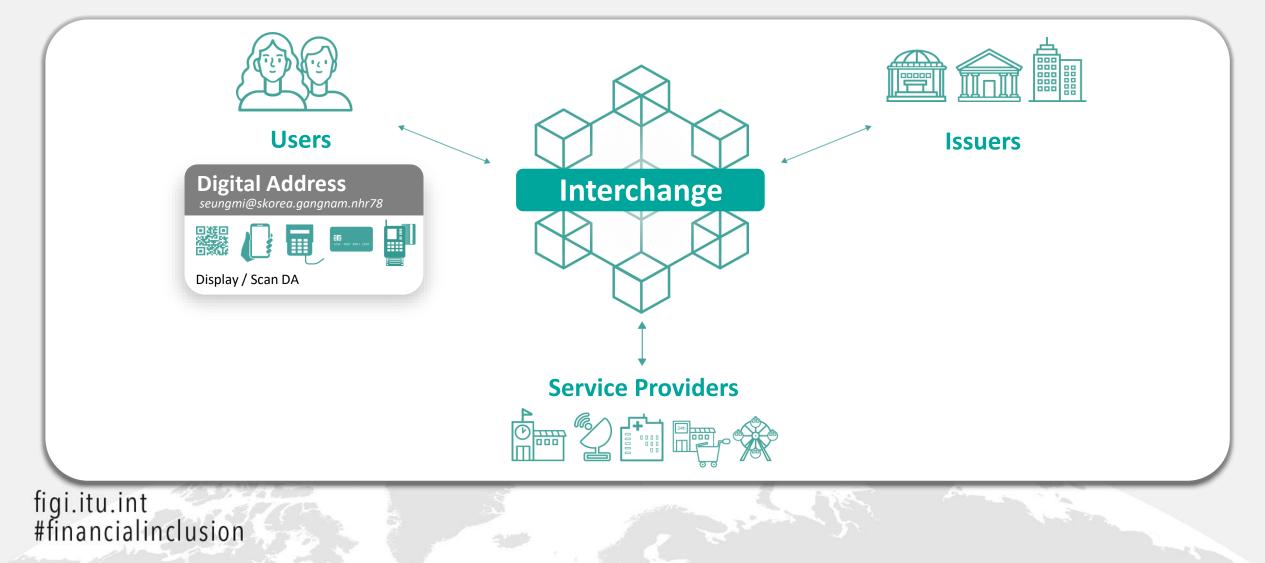

#### **ADIA Architecture**

ADIA : Accountable Digital Identity Association

Main Objective : Providing Interoperability and Inclusiveness based on a Trust Framework